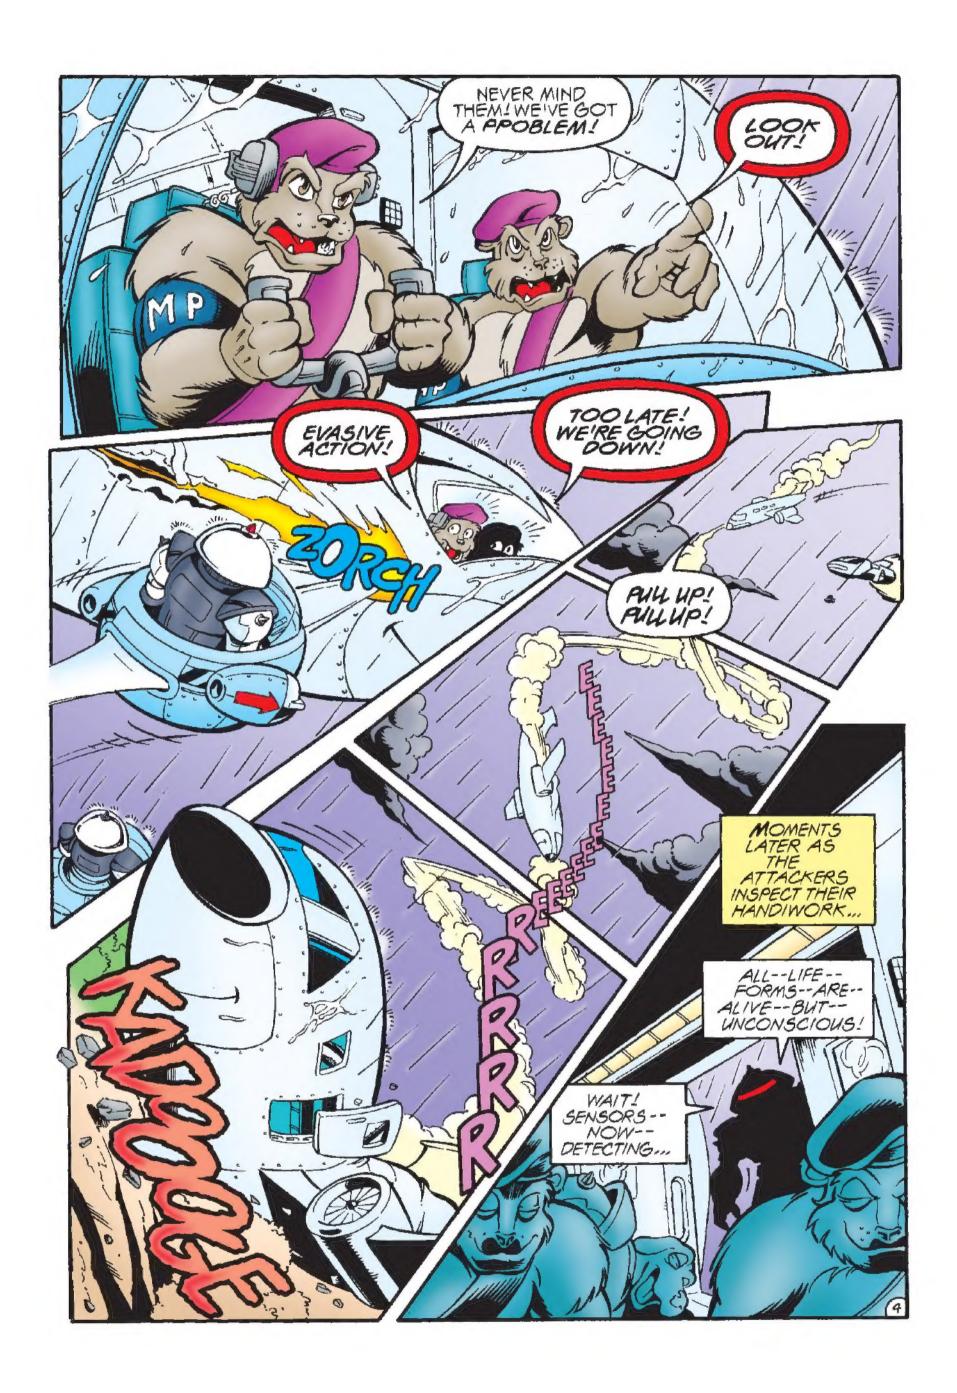

Planet Mobius were forced into war, defending themselves against the conspiracy of Julian, former Warlord of the Ringdom of Acorn. Most notable of these "Freedom fighters" is a team led by the King's own daughter, and championed by the swiftest hero in the land. While their past efforts have been valiant, they have been a far cry from the total defeat of the rechristened Dr. Robotnik.

When their former size staged a miraculous return to health, fortune seemed to shine on our stalwart heroes. The glistening hope of more experienced leadership payed the way for potential salvation.

Alas, it was not to be ...

During their latest mission. Princess Sally Acorn met sudden tragedy. Returned to Knothole Village, she was pronounced DLAD. Almost as tragic was the revelation that she died at the hands of...

Somic The Hedgehog himself!